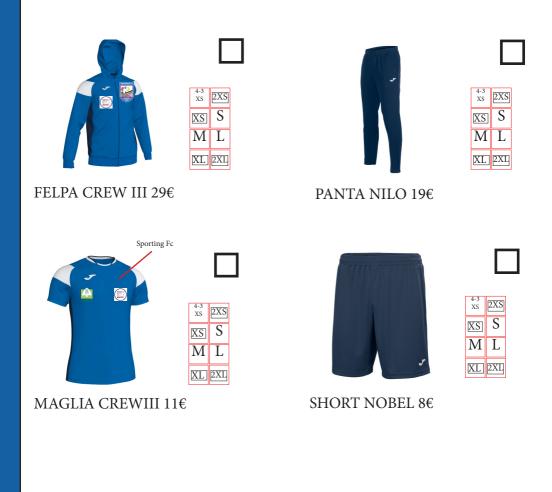

### KIT ALLENAMENTO

T-SHIRT FLAG 19€

| T. F.            |                                            |
|------------------|--------------------------------------------|
| Sporting Chiozza | \( \frac{4-3}{XS} \)   \( \frac{2XS}{S} \) |
|                  | ML                                         |
|                  | XL 2XL                                     |

Joma

FELPA CHAMPION 18€

| Joma | \( \frac{4-3}{XS} \)   \( \frac{2XS}{S} \) |
|------|--------------------------------------------|
|      | M L                                        |

PANTA SUEZ 15€

K-WAY WIND NO ZIP 12€