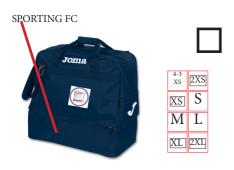

## **Joma**<sup>®</sup>

## **Sporting F.C.**



## STAGIONE SPORTIVA 2020 -2021

#### **KIT INGRESSO**













BORSA ZAINO 21€

#### **KIT PASSEGGIO**



POLO WINNER 14€





BERMUDA COSTA 12€



XL 2XL



# PERSONALIZZAZIONE NOME E COGNOME 3€

### KIT ALLENAMENTO







T-SHIRT FLAG 19€

| T. F.            |                                            |
|------------------|--------------------------------------------|
| Sporting Chiozza | \( \frac{4-3}{XS} \)   \( \frac{2XS}{S} \) |
|                  | ML                                         |
|                  | XL 2XL                                     |

Joma



FELPA CHAMPION 18€

| Joma | \( \frac{4-3}{XS} \)   \( \frac{2XS}{S} \) |
|------|--------------------------------------------|
|      | M L                                        |

PANTA SUEZ 15€



K-WAY WIND NO ZIP 12€

K-WAY IRIS C/ZIP 12€



#### VIALE PIAVE 1/I REGGI