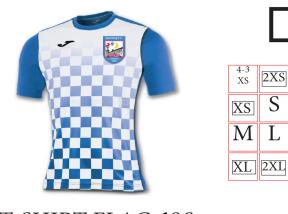

### KIT ALLENAMENTO

T-SHIRT FLAG 19€

| T. F.            |                                            |
|------------------|--------------------------------------------|
| Sporting Chiozza | \( \frac{4-3}{XS} \)   \( \frac{2XS}{S} \) |
|                  | ML                                         |
|                  | XL 2XL                                     |