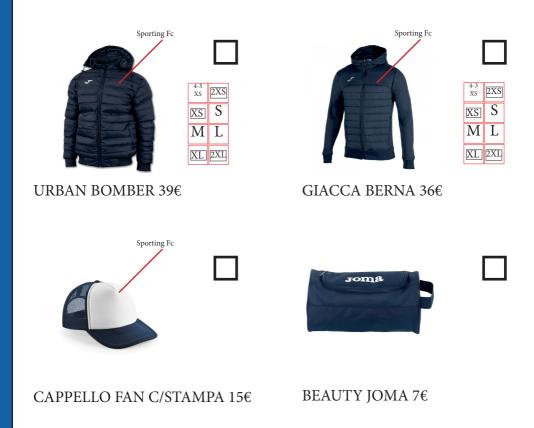

## **Joma**<sup>®</sup>

## **Sporting F.C.**



## STAGIONE SPORTIVA 2020 -2021

#### **KIT INGRESSO**













BORSA ZAINO 21€

#### **KIT PASSEGGIO**



POLO WINNER 14€





BERMUDA COSTA 12€



XL 2XL



# PERSONALIZZAZIONE NOME E COGNOME 3€

### KIT ALLENAMENTO







T-SHIRT FLAG 19€

| T. F.            |                                            |
|------------------|--------------------------------------------|
| Sporting Chiozza | \( \frac{4-3}{XS} \)   \( \frac{2XS}{S} \) |
|                  | ML                                         |
|                  | XL 2XL                                     |

Joma



FELPA CHAMPION 18€

| Joma | \( \frac{4-3}{XS} \)   \( \frac{2XS}{S} \) |
|------|--------------------------------------------|
|      | M L                                        |

PANTA SUEZ 15€



K-WAY WIND NO ZIP 12€

K-WAY IRIS C/ZIP 12€



#### VIALE PIAVE 1/I REGGIO EMILIA (RE) TEL. 0522 430660 Email info@reggio-sport.it